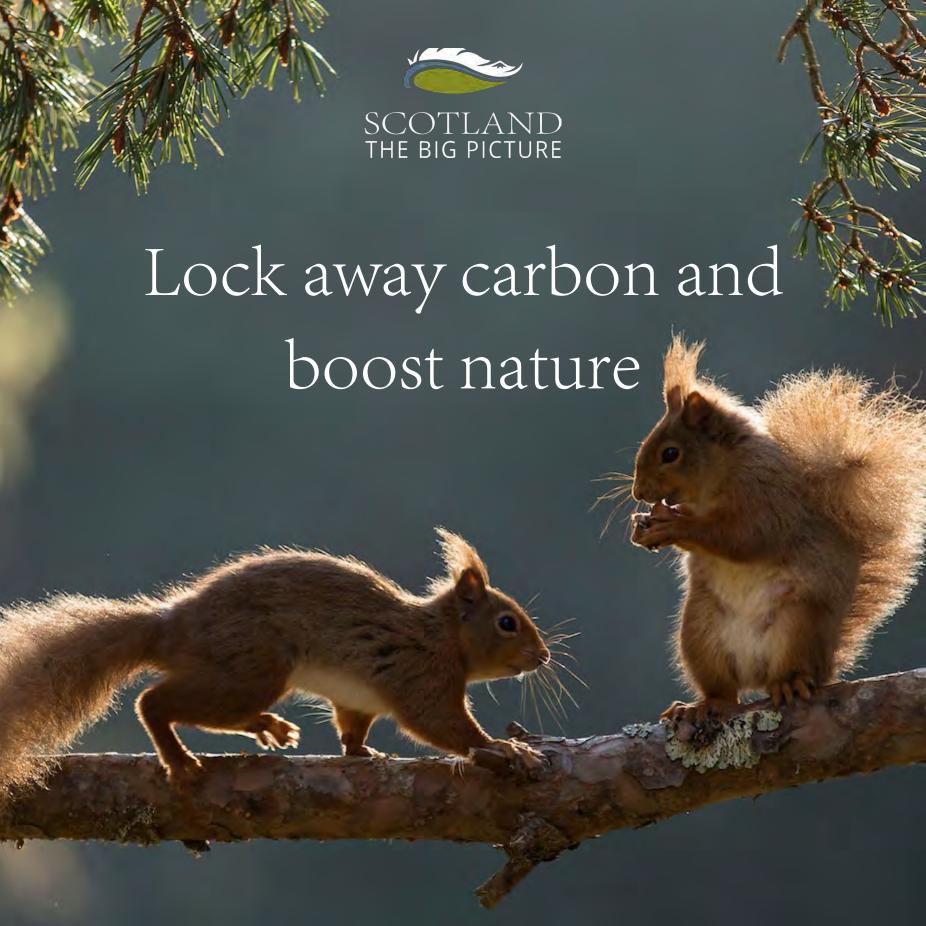

## Help to lock away carbon and boost nature

Hello!

Climate change is knocking on Scotland's door. The first and most valuable contribution we can all make is to reduce our carbon footprint. Investing in rewilding is an additional mechanism to lock away the carbon created through your travel.

By expanding and restoring a rich tapestry of native woodlands, wetlands, wildflower meadows and grasslands, rewilding is an effective way of capturing carbon and returning wildlife to our landscapes. Rewilding also helps people by cleaning air and water, reducing the risk of flooding and drought, and providing space for outdoor learning and recreation.