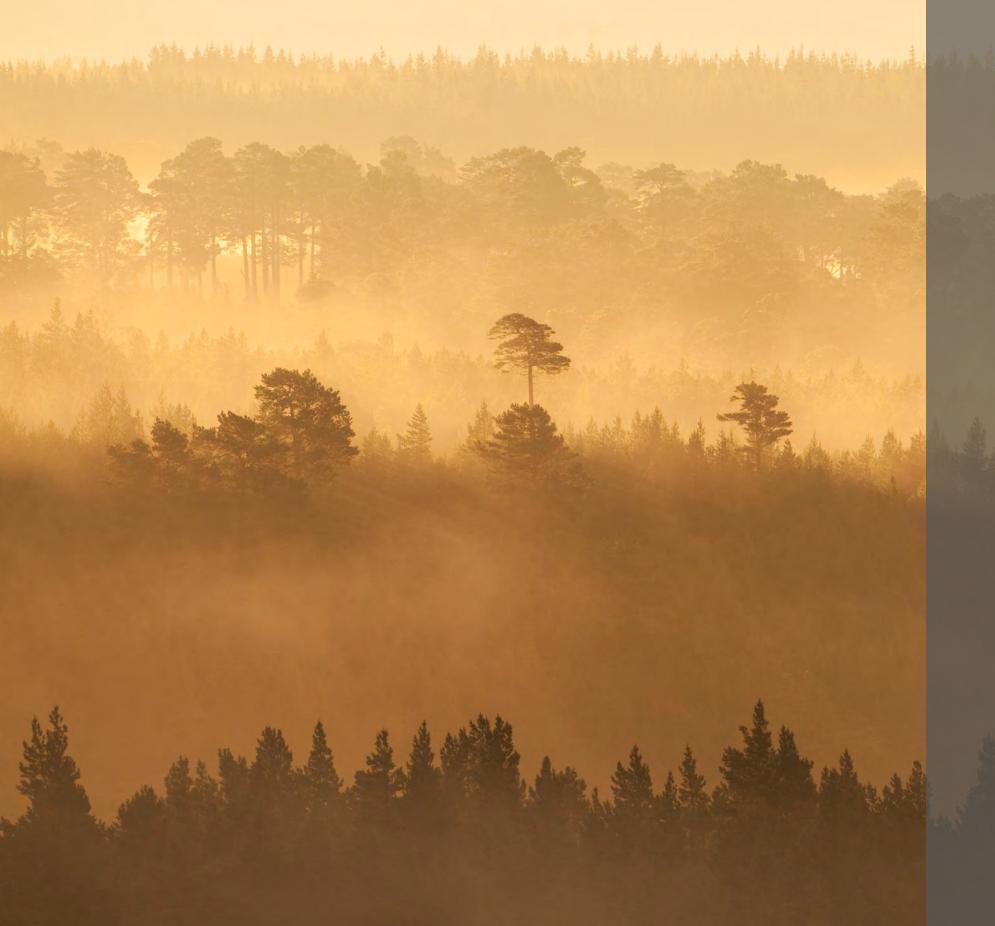

By expanding and restoring a rich tapestry of native woodlands, wetlands, wildflower meadows and grasslands, rewilding is an effective way of capturing carbon and returning wildlife to our landscapes. Rewilding also helps people by cleaning air and water, reducing the risk of flooding and drought, and providing space for outdoor learning and recreation.